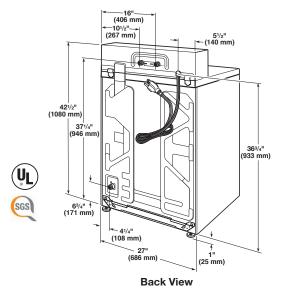

#### INTELLIGENT CONTROLS, CARD READER-READY OR NON-COIN OPERATION

| MOTOR SIZE—HP (KW)                                                                                                                                                                                                                                                                                                                                                                                                                                                                                                                                                                                                                                                                                                                                                                                                                                                                                                                                                                                                                                                                                                                                                                                                                                                                                                                                                                                                                                                                                                                                                                                                                                                                                                                                                                                                                                                                                                                                                                                                                                                                                                             | WASHER SPECIFICATIONS                     |                   |
|--------------------------------------------------------------------------------------------------------------------------------------------------------------------------------------------------------------------------------------------------------------------------------------------------------------------------------------------------------------------------------------------------------------------------------------------------------------------------------------------------------------------------------------------------------------------------------------------------------------------------------------------------------------------------------------------------------------------------------------------------------------------------------------------------------------------------------------------------------------------------------------------------------------------------------------------------------------------------------------------------------------------------------------------------------------------------------------------------------------------------------------------------------------------------------------------------------------------------------------------------------------------------------------------------------------------------------------------------------------------------------------------------------------------------------------------------------------------------------------------------------------------------------------------------------------------------------------------------------------------------------------------------------------------------------------------------------------------------------------------------------------------------------------------------------------------------------------------------------------------------------------------------------------------------------------------------------------------------------------------------------------------------------------------------------------------------------------------------------------------------------|-------------------------------------------|-------------------|
| EXTRACT SPEED—MAX G-FORCE / MAX RPM  APPROXIMATE WATER USAGE—GALLONS (LITERS)  Average total water usage per cycle  Average hot water usage, warm water cycle  Average hot water usage, hot water cycle  CAPACITY  Cylinder volume—cu. ft. (liters)  Cylinder depth—in. (mm)  20.8 (528)  Cylinder depth—in. (mm)  23.8 (605)  DIMENSIONS  Width—in. (mm)  Depth—in. (mm)  26 (660)  Height—in. (mm)  17 (432)  CRATED DIMENSIONS  Width—in. (mm)  Depth—in. (mm)  29 (737)  Depth—in. (mm)  APPROXIMATE WEIGHT  Uncrated—lbs. (kg)  Crated—lbs. (kg)  Crated—lbs. (kg)  Crated—lbs. (kg)  ELECTRICAL REQUIREMENTS  Electrical rating—voltage/HZ  Breaker/Fuse—amps  10  WATER INLET / HOSE  Operatin perssure PSI (bar)  Inlet hose length—ft. (m)  6 (1.8)  Drain hose length—ft. (m)  A+2 (1.3)                                                                                                                                                                                                                                                                                                                                                                                                                                                                                                                                                                                                                                                                                                                                                                                                                                                                                                                                                                                                                                                                                                                                                                                                                                                                                                                             | MODEL                                     | MAT20PNAGW/EXPORT |
| APPROXIMATE WATER USAGE—GALLONS (LITERS)  Average total water usage, per cycle  Average hot water usage, warm water cycle  Average hot water usage, hot water cycle  CAPACITY  Cylinder volume—cu. ft. (liters)  Cylinder diameter—in. (mm)  Cylinder depth—in. (mm)  DIMENSIONS  Width—in. (mm)  Depth—in. (mm)  Lid opening—in. (mm)  CRATED DIMENSIONS  Width—in. (mm)  Depth—in. (mm)  Pepth—in. (mm)  APPROXIMATE WEIGHT  Uncrated—lbs. (kg)  Crated—lbs. (kg)  Crated—lbs. (kg)  Electrical rating—voltage/HZ  Breaker/Fuse—amps  Depth—in. (m)  APROSINGE  Operating pressure PSI (bar)  Inlet hose length—ft. (m)  AVERIANCE  Lid. 59 (2.1)  APPROXIMATE WEIGHT  Lid. 59 (2.8)  Lid. 59 (2.1)  APPROXIMATE WEIGHT  Lid. 60 (2.8)  Lid. 59 (2.1)  Lid. 59 (2.1 | MOTOR SIZE-HP (KW)                        | 1/2 (.37)         |
| Average total water usage per cycle  Average hot water usage, warm water cycle  Average hot water usage, hot water cycle  7.03 (26.6)  CAPACITY  Cylinder volume—cu. ft. (liters)  Cylinder diameter—in. (mm)  20.8 (528)  Cylinder depth—in. (mm)  23.8 (605)  DIMENSIONS  Width—in. (mm)  Pepth—in. (mm)  26 (660)  Height—in. (mm)  17 (432)  CRATED DIMENSIONS  Width—in. (mm)  Pepth—in. (mm)  29 (737)  Depth—in. (mm)  Pepth—in. (mm)  49 (1,255)  APPROXIMATE WEIGHT  Uncrated—lbs. (kg)  Crated—lbs. (kg)  Electrical rating—voltage/HZ  Breaker/Fuse—amps  10  WATER INLET / HOSE  Operating pressure PSI (bar)  Inlet hose length—ft. (m)  A 29 (1.3)  A10 (26.6)  7.03 (26.6)  7.03 (26.6)  7.03 (26.6)  7.03 (26.6)  7.03 (26.6)  7.03 (26.6)  7.03 (26.6)  7.03 (26.6)  7.03 (26.6)  7.03 (26.6)  7.03 (26.6)  7.03 (26.6)  7.03 (26.6)  7.03 (26.6)  7.03 (26.6)  7.03 (26.6)  7.03 (26.6)  7.03 (26.6)  7.03 (26.6)  7.03 (26.6)  7.03 (26.6)  7.03 (26.6)  7.03 (26.6)  7.03 (26.6)  7.03 (26.6)  7.03 (26.6)  7.03 (26.6)  7.03 (26.6)  7.03 (26.6)  7.03 (26.6)  7.03 (26.6)  7.03 (26.6)  7.03 (26.6)  7.03 (26.6)  7.03 (26.6)  7.03 (26.6)  7.03 (26.6)  7.03 (26.6)  7.03 (26.6)  7.03 (26.6)  7.03 (26.6)  7.03 (26.6)  7.03 (26.6)  7.03 (26.6)  7.03 (26.6)  7.03 (26.6)  7.03 (26.6)  7.03 (26.6)  7.03 (26.6)  7.03 (26.6)  7.03 (26.6)  7.03 (26.6)  7.03 (26.6)  7.03 (26.6)  7.03 (26.6)  7.03 (26.6)  7.03 (26.6)  7.03 (26.6)  7.03 (26.6)  7.03 (26.6)  7.03 (26.6)  7.03 (26.6)  7.03 (26.6)  7.03 (26.6)  7.03 (26.6)  7.03 (26.6)  7.03 (26.6)  7.03 (26.6)  7.03 (26.6)  7.03 (26.6)  7.03 (26.6)  7.03 (26.6)  7.03 (26.6)  7.03 (26.6)  7.03 (26.6)  7.03 (26.6)  7.03 (26.6)  7.03 (26.6)  7.03 (26.6)  7.03 (26.6)  7.03 (26.6)  7.03 (26.6)  7.03 (26.6)  7.03 (26.6)  7.03 (26.6)  7.03 (26.6)  7.03 (26.6)  7.03 (26.6)  7.03 (26.6)  7.03 (26.6)  7.03 (26.6)  7.03 (26.6)  7.03 (26.6)  7.03 (26.6)  7.03 (26.6)  7.03 (26.6)  7.03 (26.6)  7.03 (26.6)  7.03 (26.6)  7.03 (26.6)  7.03 (26.6)  7.03 (26.6)  7.04 (26.6)  7.03 (26.6)  7.03 (26.6)  7.03 (26.6)  7.03 (26.6)  7 | EXTRACT SPEED-MAX G-FORCE / MAX RPM       | 144/700           |
| Average hot water usage, warm water cycle  Average hot water usage, hot water cycle  7.03 (26.6)  CAPACITY  Cylinder volume—cu. ft. (liters)  2.9 (82)  Cylinder diameter—in. (mm)  20.8 (528)  Cylinder depth—in. (mm)  23.8 (605)  DIMENSIONS  Width—in. (mm)  27 (686)  Depth—in. (mm)  42-1/2 (1,080)  Lid opening—in. (mm)  17 (432)  CRATED DIMENSIONS  Width—in. (mm)  29 (737)  Depth—in. (mm)  29 (737)  Depth—in. (mm)  49 (1,255)  APPROXIMATE WEIGHT  Uncrated—lbs. (kg)  Crated—lbs. (kg)  ELECTRICAL REQUIREMENTS  Electrical rating—voltage/HZ  Breaker/Fuse—amps  10  WATER INLET / HOSE  Operating pressure PSI (bar)  Inlet hose length—ft. (m)  6 (1.8)  Drain hose length—ft. (m)  4.2 (1.3)                                                                                                                                                                                                                                                                                                                                                                                                                                                                                                                                                                                                                                                                                                                                                                                                                                                                                                                                                                                                                                                                                                                                                                                                                                                                                                                                                                                                               | APPROXIMATE WATER USAGE—GALLONS (LITERS)  |                   |
| Average hot water usage, hot water cycle  CAPACITY  Cylinder volume—cu. ft. (liters)  Cylinder diameter—in. (mm)  Cylinder depth—in. (mm)  Dimensions  Width—in. (mm)  Depth—in. (mm)  Lid opening—in. (mm)  Depth—in. (mm)  CRATED DIMENSIONS  Width—in. (mm)  Depth—in. (mm)  Lid opening—in. (mm)  Pepth—in. (mm)  Depth—in. (mm)  29 (737)  Depth—in. (mm)  Pepth—in. (mm)  49 (1,255)  APPROXIMATE WEIGHT  Uncrated—lbs. (kg)  Crated—lbs. (kg)  ELECTRICAL REQUIREMENTS  Electrical rating—voltage/HZ  Breaker/Fuse—amps  Depth—ft. (m)  WATER INLET / HOSE  Operating pressure PSI (bar)  Inlet hose length—ft. (m)  Drain hose length—ft. (m)  A 2,9 (82)  C.9 (8)  C. | Average total water usage per cycle       | 16.59 (62.8)      |
| CAPACITY         2.9 (82)           Cylinder volume—cu. ft. (liters)         2.9 (82)           Cylinder diameter—in. (mm)         20.8 (528)           Cylinder depth—in. (mm)         23.8 (605)           DIMENSIONS         Width—in. (mm)           Width—in. (mm)         26 (660)           Height—in. (mm)         42-1/2 (1,080)           Lid opening—in. (mm)         17 (432)           CRATED DIMENSIONS         29 (737)           Width—in. (mm)         29 (737)           Depth—in. (mm)         49 (1,255)           APPROXIMATE WEIGHT         Uncrated—lbs. (kg)           Uncrated—lbs. (kg)         146 (66.2)           Crated—lbs. (kg)         164 (74.4)           ELECTRICAL REQUIREMENTS         Electrical rating—voltage/HZ         220-240/50           Breaker/Fuse—amps         10           WATER INLET / HOSE         Operating pressure PSI (bar)         20-100 (1-8)           Inlet hose length—ft. (m)         6 (1.8)           Drain hose length—ft. (m)         4.2 (1.3)                                                                                                                                                                                                                                                                                                                                                                                                                                                                                                                                                                                                                                                                                                                                                                                                                                                                                                                                                                                                                                                                                                           | Average hot water usage, warm water cycle | .56 (2.1)         |
| Cylinder volume—cu. ft. (liters)       2.9 (82)         Cylinder diameter—in. (mm)       20.8 (528)         Cylinder depth—in. (mm)       23.8 (605)         DIMENSIONS       3.8 (605)         Width—in. (mm)       27 (686)         Depth—in. (mm)       26 (660)         Height—in. (mm)       42-1/2 (1,080)         Lid opening—in. (mm)       17 (432)         CRATED DIMENSIONS       3.20 (737)         Width—in. (mm)       29 (737)         Depth—in. (mm)       49 (1,255)         APPROXIMATE WEIGHT       49 (1,255)         Uncrated—lbs. (kg)       146 (66.2)         Crated—lbs. (kg)       164 (74.4)         ELECTRICAL REQUIREMENTS       220-240/50         Breaker/Fuse—amps       10         WATER INLET / HOSE       0         Operating pressure PSI (bar)       20-100 (1-8)         Inlet hose length—ft. (m)       6 (1.8)         Drain hose length—ft. (m)       4.2 (1.3)                                                                                                                                                                                                                                                                                                                                                                                                                                                                                                                                                                                                                                                                                                                                                                                                                                                                                                                                                                                                                                                                                                                                                                                                                       | Average hot water usage, hot water cycle  | 7.03 (26.6)       |
| Cylinder diameter—in. (mm)       20.8 (528)         Cylinder depth—in. (mm)       23.8 (605)         DIMENSIONS       27 (686)         Width—in. (mm)       26 (660)         Height—in. (mm)       42-1/2 (1,080)         Lid opening—in. (mm)       17 (432)         CRATED DIMENSIONS       Width—in. (mm)         Width—in. (mm)       29 (737)         Depth—in. (mm)       49 (1,255)         APPROXIMATE WEIGHT       49 (1,255)         Uncrated—lbs. (kg)       146 (66.2)         Crated—lbs. (kg)       164 (74.4)         ELectrical rating—voltage/HZ       220-240/50         Breaker/Fuse—amps       10         WATER INLET / HOSE       0 (1.8)         Operating pressure PSI (bar)       20-100 (1-8)         Inlet hose length—ft. (m)       6 (1.8)         Drain hose length—ft. (m)       4.2 (1.3)                                                                                                                                                                                                                                                                                                                                                                                                                                                                                                                                                                                                                                                                                                                                                                                                                                                                                                                                                                                                                                                                                                                                                                                                                                                                                                       | CAPACITY                                  |                   |
| Cylinder depth—in. (mm)       23.8 (605)         DIMENSIONS       27 (686)         Width—in. (mm)       26 (660)         Height—in. (mm)       42-1/2 (1,080)         Lid opening—in. (mm)       17 (432)         CRATED DIMENSIONS       Width—in. (mm)         Width—in. (mm)       29 (737)         Depth—in. (mm)       49 (1,255)         APPROXIMATE WEIGHT       Uncrated—lbs. (kg)         Uncrated—lbs. (kg)       146 (66.2)         Crated—lbs. (kg)       164 (74.4)         ELECTRICAL REQUIREMENTS       Electrical rating—voltage/HZ         Breaker/Fuse—amps       10         WATER INLET / HOSE       Operating pressure PSI (bar)       20-100 (1-8)         Inlet hose length—ft. (m)       6 (1.8)         Drain hose length—ft. (m)       4.2 (1.3)                                                                                                                                                                                                                                                                                                                                                                                                                                                                                                                                                                                                                                                                                                                                                                                                                                                                                                                                                                                                                                                                                                                                                                                                                                                                                                                                                      | Cylinder volume—cu. ft. (liters)          | 2.9 (82)          |
| DIMENSIONS           Width—in. (mm)         27 (686)           Depth—in. (mm)         26 (660)           Height—in. (mm)         42-1/2 (1,080)           Lid opening—in. (mm)         17 (432)           CRATED DIMENSIONS         Vidth—in. (mm)           Width—in. (mm)         29 (737)           Depth—in. (mm)         49 (1,255)           APPROXIMATE WEIGHT         Uncrated—lbs. (kg)           Uncrated—lbs. (kg)         146 (66.2)           Crated—lbs. (kg)         164 (74.4)           ELECTRICAL REQUIREMENTS         Electrical rating—voltage/HZ           Breaker/Fuse—amps         10           WATER INLET / HOSE         Operating pressure PSI (bar)         20-100 (1-8)           Inlet hose length—ft. (m)         6 (1.8)           Drain hose length—ft. (m)         4.2 (1.3)                                                                                                                                                                                                                                                                                                                                                                                                                                                                                                                                                                                                                                                                                                                                                                                                                                                                                                                                                                                                                                                                                                                                                                                                                                                                                                                  | Cylinder diameter—in. (mm)                | 20.8 (528)        |
| Width—in. (mm) 27 (686)  Depth—in. (mm) 26 (660)  Height—in. (mm) 42-1/2 (1,080)  Lid opening—in. (mm) 17 (432)  CRATED DIMENSIONS  Width—in. (mm) 29 (737)  Depth—in. (mm) 27.5 (699)  Height—in. (mm) 49 (1,255)  APPROXIMATE WEIGHT  Uncrated—lbs. (kg) 146 (66.2)  Crated—lbs. (kg) 164 (74.4)  ELECTRICAL REQUIREMENTS  Electrical rating—voltage/HZ 220-240/50  Breaker/Fuse—amps 10  WATER INLET / HOSE  Operating pressure PSI (bar) 20-100 (1-8)  Inlet hose length—ft. (m) 6 (1.8)  Drain hose length—ft. (m) 4.2 (1.3)                                                                                                                                                                                                                                                                                                                                                                                                                                                                                                                                                                                                                                                                                                                                                                                                                                                                                                                                                                                                                                                                                                                                                                                                                                                                                                                                                                                                                                                                                                                                                                                              | Cylinder depth—in. (mm)                   | 23.8 (605)        |
| Depth—in. (mm)       26 (660)         Height—in. (mm)       42-1/2 (1,080)         Lid opening—in. (mm)       17 (432)         CRATED DIMENSIONS       Vidth—in. (mm)         Width—in. (mm)       29 (737)         Depth—in. (mm)       49 (1,255)         APPROXIMATE WEIGHT       Uncrated—lbs. (kg)         Uncrated—lbs. (kg)       146 (66.2)         Crated—lbs. (kg)       164 (74.4)         ELECTRICAL REQUIREMENTS       Electrical rating—voltage/HZ         Breaker/Fuse—amps       10         WATER INLET / HOSE       Operating pressure PSI (bar)       20-100 (1-8)         Inlet hose length—ft. (m)       6 (1.8)         Drain hose length—ft. (m)       4.2 (1.3)                                                                                                                                                                                                                                                                                                                                                                                                                                                                                                                                                                                                                                                                                                                                                                                                                                                                                                                                                                                                                                                                                                                                                                                                                                                                                                                                                                                                                                         | DIMENSIONS                                |                   |
| Height—in. (mm)                                                                                                                                                                                                                                                                                                                                                                                                                                                                                                                                                                                                                                                                                                                                                                                                                                                                                                                                                                                                                                                                                                                                                                                                                                                                                                                                                                                                                                                                                                                                                                                                                                                                                                                                                                                                                                                                                                                                                                                                                                                                                                                | Width—in. (mm)                            | 27 (686)          |
| Lid opening—in. (mm)  CRATED DIMENSIONS  Width—in. (mm)  Depth—in. (mm)  Height—in. (mm)  APPROXIMATE WEIGHT  Uncrated—lbs. (kg)  Crated—lbs. (kg)  LECTRICAL REQUIREMENTS  Electrical rating—voltage/HZ  Breaker/Fuse—amps  Operating pressure PSI (bar)  Drain hose length—ft. (m)  17 (432)  17 (432)  18 (432)  19 (737)  19 (49)  10 (1,255)  146 (66.2)  146 (66.2)  146 (66.2)  146 (74.4)  164 (74.4)  164 (74.4)  17 (432)  29 (737)  19 (1,255)  10 (1,255)  10 (1,255)  11 (1,255)  12 (1,20)  13 (1,255)  14 (1,255)  14 (1,255)  14 (1,255)  14 (1,255)  14 (1,255)  14 (1,255)  14 (1,255)  14 (1,255)  14 (1,255)  14 (1,255)  14 (1,255)  14 (1,255)  14 (1,255)  14 (1,255)  14 (1,255)  14 (1,255)  14 (1,255)  14 (1,255)  14 (1,255)  14 (1,255)  14 (1,255)  14 (1,255)  14 (1,255)  14 (1,255)  14 (1,255)  14 (1,255)  14 (1,255)  14 (1,255)  14 (1,255)  14 (1,255)  14 (1,255)  14 (1,255)  14 (1,255)  14 (1,255)  14 (1,255)  14 (1,255)  14 (1,255)  14 (1,255)  14 (1,255)  14 (1,255)  14 (1,255)  14 (1,255)  14 (1,255)  14 (1,255)  14 (1,255)  14 (1,255)  14 (1,255)  14 (1,255)  14 (1,255)  14 (1,255)  14 (1,255)  14 (1,255)  14 (1,255)  14 (1,255)  14 (1,255)  14 (1,255)  14 (1,255)  14 (1,255)  14 (1,255)  14 (1,255)  14 (1,255)  14 (1,255)  14 (1,255)  14 (1,255)  14 (1,255)  14 (1,255)  14 (1,255)  14 (1,255)  14 (1,255)  14 (1,255)  14 (1,255)  14 (1,255)  14 (1,255)  14 (1,255)  14 (1,255)  14 (1,255)  14 (1,255)  14 (1,255)  14 (1,255)  14 (1,255)  14 (1,255)  14 (1,255)  14 (1,255)  14 (1,255)  14 (1,255)  14 (1,255)  14 (1,255)  14 (1,255)  14 (1,255)  14 (1,255)  14 (1,255)  14 (1,255)  14 (1,255)  14 (1,255)  14 (1,255)  14 (1,255)  14 (1,255)  14 (1,255)  14 (1,255)  14 (1,255)  14 (1,255)  14 (1,255)  14 (1,255)  14 (1,255)  14 (1,255)  14 (1,255)  14 (1,255)  14 (1,255)  14 (1,255)  14 (1,255)  14 (1,255)  14 (1,255)  14 (1,255)  14 (1,255)  14 (1,255)  14 (1,255)  14 (1,255)  14 (1,255)  14 (1,255)  14 (1,255)  14 (1,255)  14 (1,255)  14 (1,255)  14 (1,255)  14 (1,255)  14 (1,255)  14 (1,255)  14 (1,255)  14 (1,25 | Depth—in. (mm)                            | 26 (660)          |
| CRATED DIMENSIONS           Width—in. (mm)         29 (737)           Depth—in. (mm)         27.5 (699)           Height—in. (mm)         49 (1,255)           APPROXIMATE WEIGHT         Uncrated—lbs. (kg)           Uncrated—lbs. (kg)         146 (66.2)           Crated—lbs. (kg)         164 (74.4)           ELECTRICAL REQUIREMENTS         Electrical rating—voltage/HZ           Breaker/Fuse—amps         10           WATER INLET / HOSE         Operating pressure PSI (bar)         20-100 (1-8)           Inlet hose length—ft. (m)         6 (1.8)           Drain hose length—ft. (m)         4.2 (1.3)                                                                                                                                                                                                                                                                                                                                                                                                                                                                                                                                                                                                                                                                                                                                                                                                                                                                                                                                                                                                                                                                                                                                                                                                                                                                                                                                                                                                                                                                                                      | Height—in. (mm)                           | 42-1/2 (1,080)    |
| Width—in. (mm)       29 (737)         Depth—in. (mm)       27.5 (699)         Height—in. (mm)       49 (1,255)         APPROXIMATE WEIGHT       Uncrated—lbs. (kg)         Uncrated—lbs. (kg)       146 (66.2)         Crated—lbs. (kg)       164 (74.4)         ELECTRICAL REQUIREMENTS       Electrical rating—voltage/HZ         Breaker/Fuse—amps       10         WATER INLET / HOSE       Operating pressure PSI (bar)         Operating pressure PSI (bar)       20–100 (1–8)         Inlet hose length—ft. (m)       6 (1.8)         Drain hose length—ft. (m)       4.2 (1.3)                                                                                                                                                                                                                                                                                                                                                                                                                                                                                                                                                                                                                                                                                                                                                                                                                                                                                                                                                                                                                                                                                                                                                                                                                                                                                                                                                                                                                                                                                                                                         | Lid opening—in. (mm)                      | 17 (432)          |
| Depth—in. (mm)   27.5 (699)                                                                                                                                                                                                                                                                                                                                                                                                                                                                                                                                                                                                                                                                                                                                                                                                                                                                                                                                                                                                                                                                                                                                                                                                                                                                                                                                                                                                                                                                                                                                                                                                                                                                                                                                                                                                                                                                                                                                                                                                                                                                                                    | CRATED DIMENSIONS                         |                   |
| Height—in. (mm)                                                                                                                                                                                                                                                                                                                                                                                                                                                                                                                                                                                                                                                                                                                                                                                                                                                                                                                                                                                                                                                                                                                                                                                                                                                                                                                                                                                                                                                                                                                                                                                                                                                                                                                                                                                                                                                                                                                                                                                                                                                                                                                | Width—in. (mm)                            | 29 (737)          |
| APPROXIMATE WEIGHT           Uncrated—lbs. (kg)         146 (66.2)           Crated—lbs. (kg)         164 (74.4)           ELECTRICAL REQUIREMENTS           Electrical rating—voltage/HZ         220-240/50           Breaker/Fuse—amps         10           WATER INLET / HOSE           Operating pressure PSI (bar)         20-100 (1-8)           Inlet hose length—ft. (m)         6 (1.8)           Drain hose length—ft. (m)         4.2 (1.3)                                                                                                                                                                                                                                                                                                                                                                                                                                                                                                                                                                                                                                                                                                                                                                                                                                                                                                                                                                                                                                                                                                                                                                                                                                                                                                                                                                                                                                                                                                                                                                                                                                                                         | Depth—in. (mm)                            | 27.5 (699)        |
| Uncrated—lbs. (kg) 146 (66.2)  Crated—lbs. (kg) 164 (74.4)  ELECTRICAL REQUIREMENTS  Electrical rating—voltage/HZ 220-240/50  Breaker/Fuse—amps 10  WATER INLET / HOSE  Operating pressure PSI (bar) 20-100 (1-8)  Inlet hose length—ft. (m) 6 (1.8)  Drain hose length—ft. (m) 4.2 (1.3)                                                                                                                                                                                                                                                                                                                                                                                                                                                                                                                                                                                                                                                                                                                                                                                                                                                                                                                                                                                                                                                                                                                                                                                                                                                                                                                                                                                                                                                                                                                                                                                                                                                                                                                                                                                                                                      | Height—in. (mm)                           | 49 (1,255)        |
| Crated—lbs. (kg)         164 (74.4)           ELECTRICAL REQUIREMENTS         220-240/50           Breaker/Fuse—amps         10           WATER INLET / HOSE         20-100 (1-8)           Operating pressure PSI (bar)         20-100 (1-8)           Inlet hose length—ft. (m)         6 (1.8)           Drain hose length—ft. (m)         4.2 (1.3)                                                                                                                                                                                                                                                                                                                                                                                                                                                                                                                                                                                                                                                                                                                                                                                                                                                                                                                                                                                                                                                                                                                                                                                                                                                                                                                                                                                                                                                                                                                                                                                                                                                                                                                                                                        | APPROXIMATE WEIGHT                        |                   |
| ELECTRICAL REQUIREMENTS           Electrical rating—voltage/HZ         220-240/50           Breaker/Fuse—amps         10           WATER INLET / HOSE           Operating pressure PSI (bar)         20-100 (1-8)           Inlet hose length—ft. (m)         6 (1.8)           Drain hose length—ft. (m)         4.2 (1.3)                                                                                                                                                                                                                                                                                                                                                                                                                                                                                                                                                                                                                                                                                                                                                                                                                                                                                                                                                                                                                                                                                                                                                                                                                                                                                                                                                                                                                                                                                                                                                                                                                                                                                                                                                                                                    | Uncrated—lbs. (kg)                        | 146 (66.2)        |
| Electrical rating—voltage/HZ 220-240/50  Breaker/Fuse—amps 10  WATER INLET / HOSE  Operating pressure PSI (bar) 20-100 (1-8)  Inlet hose length—ft. (m) 6 (1.8)  Drain hose length—ft. (m) 4.2 (1.3)                                                                                                                                                                                                                                                                                                                                                                                                                                                                                                                                                                                                                                                                                                                                                                                                                                                                                                                                                                                                                                                                                                                                                                                                                                                                                                                                                                                                                                                                                                                                                                                                                                                                                                                                                                                                                                                                                                                           | Crated—lbs. (kg)                          | 164 (74.4)        |
| Breaker/Fuse—amps         10           WATER INLET / HOSE         20-100 (1-8)           Operating pressure PSI (bar)         20-100 (1-8)           Inlet hose length—ft. (m)         6 (1.8)           Drain hose length—ft. (m)         4.2 (1.3)                                                                                                                                                                                                                                                                                                                                                                                                                                                                                                                                                                                                                                                                                                                                                                                                                                                                                                                                                                                                                                                                                                                                                                                                                                                                                                                                                                                                                                                                                                                                                                                                                                                                                                                                                                                                                                                                           | ELECTRICAL REQUIREMENTS                   |                   |
| WATER INLET / HOSE         20-100 (1-8)           Operating pressure PSI (bar)         20-100 (1-8)           Inlet hose length—ft. (m)         6 (1.8)           Drain hose length—ft. (m)         4.2 (1.3)                                                                                                                                                                                                                                                                                                                                                                                                                                                                                                                                                                                                                                                                                                                                                                                                                                                                                                                                                                                                                                                                                                                                                                                                                                                                                                                                                                                                                                                                                                                                                                                                                                                                                                                                                                                                                                                                                                                  | Electrical rating—voltage/HZ              | 220-240/50        |
| Operating pressure PSI (bar)         20-100 (1-8)           Inlet hose length—ft. (m)         6 (1.8)           Drain hose length—ft. (m)         4.2 (1.3)                                                                                                                                                                                                                                                                                                                                                                                                                                                                                                                                                                                                                                                                                                                                                                                                                                                                                                                                                                                                                                                                                                                                                                                                                                                                                                                                                                                                                                                                                                                                                                                                                                                                                                                                                                                                                                                                                                                                                                    | Breaker/Fuse—amps                         | 10                |
| Inlet hose length—ft. (m)         6 (1.8)           Drain hose length—ft. (m)         4.2 (1.3)                                                                                                                                                                                                                                                                                                                                                                                                                                                                                                                                                                                                                                                                                                                                                                                                                                                                                                                                                                                                                                                                                                                                                                                                                                                                                                                                                                                                                                                                                                                                                                                                                                                                                                                                                                                                                                                                                                                                                                                                                                | WATER INLET / HOSE                        |                   |
| Drain hose length—ft. (m) 4.2 (1.3)                                                                                                                                                                                                                                                                                                                                                                                                                                                                                                                                                                                                                                                                                                                                                                                                                                                                                                                                                                                                                                                                                                                                                                                                                                                                                                                                                                                                                                                                                                                                                                                                                                                                                                                                                                                                                                                                                                                                                                                                                                                                                            | Operating pressure PSI (bar)              | 20-100 (1-8)      |
| 5 17                                                                                                                                                                                                                                                                                                                                                                                                                                                                                                                                                                                                                                                                                                                                                                                                                                                                                                                                                                                                                                                                                                                                                                                                                                                                                                                                                                                                                                                                                                                                                                                                                                                                                                                                                                                                                                                                                                                                                                                                                                                                                                                           | Inlet hose length—ft. (m)                 | 6 (1.8)           |
| WARRANTY 5-Year Limited                                                                                                                                                                                                                                                                                                                                                                                                                                                                                                                                                                                                                                                                                                                                                                                                                                                                                                                                                                                                                                                                                                                                                                                                                                                                                                                                                                                                                                                                                                                                                                                                                                                                                                                                                                                                                                                                                                                                                                                                                                                                                                        | Drain hose length—ft. (m)                 | 4.2 (1.3)         |
|                                                                                                                                                                                                                                                                                                                                                                                                                                                                                                                                                                                                                                                                                                                                                                                                                                                                                                                                                                                                                                                                                                                                                                                                                                                                                                                                                                                                                                                                                                                                                                                                                                                                                                                                                                                                                                                                                                                                                                                                                                                                                                                                | WARRANTY                                  | 5-Year Limited    |

Dimensions are for planning purposes only. See specific instructions for proper installation. Because of continuous product improvement, Maytag reserves the right to change specifications without notice.