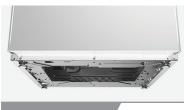

#### POWERFUL DRIVE SYSTEM

- Enhanced design of the triple-lip seal and stainless-steel shaft, in addition to the premium bearings, delivers reliability and consistency.
- Powerful 1/2-HP PSC motor and quadgear transmission create an efficient wash for every load.