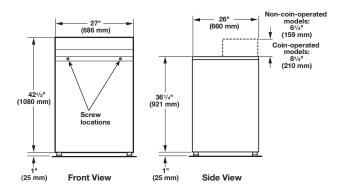

#### INTELLIGENT CONTROLS, CARD READER-READY OR NON-COIN OPERATION

| MOTOR SIZE—HP (KW)                                                                                                                                                                                                                                                                                                                                                                                                                                                                                                                                                                                                                                                                                                                                                                                                                                                                                                                                                                                                                                                                                                                                                                                                                                                                                                                                                                                                                                                                                                                                                                                                                                                                                                                                                                                                                                                                                                                                                                                                                                                                                                             | WASHER SPECIFICATIONS                     |                   |
|--------------------------------------------------------------------------------------------------------------------------------------------------------------------------------------------------------------------------------------------------------------------------------------------------------------------------------------------------------------------------------------------------------------------------------------------------------------------------------------------------------------------------------------------------------------------------------------------------------------------------------------------------------------------------------------------------------------------------------------------------------------------------------------------------------------------------------------------------------------------------------------------------------------------------------------------------------------------------------------------------------------------------------------------------------------------------------------------------------------------------------------------------------------------------------------------------------------------------------------------------------------------------------------------------------------------------------------------------------------------------------------------------------------------------------------------------------------------------------------------------------------------------------------------------------------------------------------------------------------------------------------------------------------------------------------------------------------------------------------------------------------------------------------------------------------------------------------------------------------------------------------------------------------------------------------------------------------------------------------------------------------------------------------------------------------------------------------------------------------------------------|-------------------------------------------|-------------------|
| EXTRACT SPEED—MAX G-FORCE / MAX RPM  APPROXIMATE WATER USAGE—GALLONS (LITERS)  Average total water usage per cycle  Average hot water usage, warm water cycle  Average hot water usage, hot water cycle  CAPACITY  Cylinder volume—cu. ft. (liters)  Cylinder depth—in. (mm)  20.8 (528)  Cylinder depth—in. (mm)  23.8 (605)  DIMENSIONS  Width—in. (mm)  Depth—in. (mm)  26 (660)  Height—in. (mm)  17 (432)  CRATED DIMENSIONS  Width—in. (mm)  Depth—in. (mm)  29 (737)  Depth—in. (mm)  APPROXIMATE WEIGHT  Uncrated—lbs. (kg)  Crated—lbs. (kg)  Crated—lbs. (kg)  Crated—lbs. (kg)  ELECTRICAL REQUIREMENTS  Electrical rating—voltage/HZ  Breaker/Fuse—amps  10  WATER INLET / HOSE  Operatin perssure PSI (bar)  Inlet hose length—ft. (m)  6 (1.8)  Drain hose length—ft. (m)  A+2 (1.3)                                                                                                                                                                                                                                                                                                                                                                                                                                                                                                                                                                                                                                                                                                                                                                                                                                                                                                                                                                                                                                                                                                                                                                                                                                                                                                                             | MODEL                                     | MAT20PNAGW/EXPORT |
| APPROXIMATE WATER USAGE—GALLONS (LITERS)  Average total water usage, per cycle  Average hot water usage, warm water cycle  Average hot water usage, hot water cycle  CAPACITY  Cylinder volume—cu. ft. (liters)  Cylinder diameter—in. (mm)  Cylinder depth—in. (mm)  DIMENSIONS  Width—in. (mm)  Depth—in. (mm)  Lid opening—in. (mm)  CRATED DIMENSIONS  Width—in. (mm)  Depth—in. (mm)  Pepth—in. (mm)  APPROXIMATE WEIGHT  Uncrated—lbs. (kg)  Crated—lbs. (kg)  Crated—lbs. (kg)  Electrical rating—voltage/HZ  Breaker/Fuse—amps  Depth—in. (m)  APROSINGE  Operating pressure PSI (bar)  Inlet hose length—ft. (m)  AVERIANCE  Lid. 59 (2.1)  APPROXIMATE WEIGHT  Lid. 59 (2.8)  Lid. 59 (2.1)  APPROXIMATE WEIGHT  Lid. 60 (2.8)  Lid. 59 (2.1)  Lid. 59 (2.1 | MOTOR SIZE-HP (KW)                        | 1/2 (.37)         |
| Average total water usage per cycle  Average hot water usage, warm water cycle  Average hot water usage, hot water cycle  7.03 (26.6)  CAPACITY  Cylinder volume—cu. ft. (liters)  Cylinder diameter—in. (mm)  20.8 (528)  Cylinder depth—in. (mm)  23.8 (605)  DIMENSIONS  Width—in. (mm)  Pepth—in. (mm)  26 (660)  Height—in. (mm)  17 (432)  CRATED DIMENSIONS  Width—in. (mm)  Pepth—in. (mm)  29 (737)  Depth—in. (mm)  Pepth—in. (mm)  49 (1,255)  APPROXIMATE WEIGHT  Uncrated—lbs. (kg)  Crated—lbs. (kg)  Electrical rating—voltage/HZ  Breaker/Fuse—amps  10  WATER INLET / HOSE  Operating pressure PSI (bar)  Inlet hose length—ft. (m)  A 29 (1.3)  A10 (26.6)  7.03 (26.6)  7.03 (26.6)  7.03 (26.6)  7.03 (26.6)  7.03 (26.6)  7.03 (26.6)  7.03 (26.6)  7.03 (26.6)  7.03 (26.6)  7.03 (26.6)  7.03 (26.6)  7.03 (26.6)  7.03 (26.6)  7.03 (26.6)  7.03 (26.6)  7.03 (26.6)  7.03 (26.6)  7.03 (26.6)  7.03 (26.6)  7.03 (26.6)  7.03 (26.6)  7.03 (26.6)  7.03 (26.6)  7.03 (26.6)  7.03 (26.6)  7.03 (26.6)  7.03 (26.6)  7.03 (26.6)  7.03 (26.6)  7.03 (26.6)  7.03 (26.6)  7.03 (26.6)  7.03 (26.6)  7.03 (26.6)  7.03 (26.6)  7.03 (26.6)  7.03 (26.6)  7.03 (26.6)  7.03 (26.6)  7.03 (26.6)  7.03 (26.6)  7.03 (26.6)  7.03 (26.6)  7.03 (26.6)  7.03 (26.6)  7.03 (26.6)  7.03 (26.6)  7.03 (26.6)  7.03 (26.6)  7.03 (26.6)  7.03 (26.6)  7.03 (26.6)  7.03 (26.6)  7.03 (26.6)  7.03 (26.6)  7.03 (26.6)  7.03 (26.6)  7.03 (26.6)  7.03 (26.6)  7.03 (26.6)  7.03 (26.6)  7.03 (26.6)  7.03 (26.6)  7.03 (26.6)  7.03 (26.6)  7.03 (26.6)  7.03 (26.6)  7.03 (26.6)  7.03 (26.6)  7.03 (26.6)  7.03 (26.6)  7.03 (26.6)  7.03 (26.6)  7.03 (26.6)  7.03 (26.6)  7.03 (26.6)  7.03 (26.6)  7.03 (26.6)  7.03 (26.6)  7.03 (26.6)  7.03 (26.6)  7.03 (26.6)  7.03 (26.6)  7.03 (26.6)  7.03 (26.6)  7.03 (26.6)  7.03 (26.6)  7.03 (26.6)  7.03 (26.6)  7.03 (26.6)  7.03 (26.6)  7.03 (26.6)  7.03 (26.6)  7.03 (26.6)  7.03 (26.6)  7.03 (26.6)  7.03 (26.6)  7.03 (26.6)  7.03 (26.6)  7.03 (26.6)  7.03 (26.6)  7.03 (26.6)  7.04 (26.6)  7.03 (26.6)  7.03 (26.6)  7.03 (26.6)  7.03 (26.6)  7 | EXTRACT SPEED-MAX G-FORCE / MAX RPM       | 144/700           |
| Average hot water usage, warm water cycle  Average hot water usage, hot water cycle  7.03 (26.6)  CAPACITY  Cylinder volume—cu. ft. (liters)  2.9 (82)  Cylinder diameter—in. (mm)  20.8 (528)  Cylinder depth—in. (mm)  23.8 (605)  DIMENSIONS  Width—in. (mm)  27 (686)  Depth—in. (mm)  42-1/2 (1,080)  Lid opening—in. (mm)  17 (432)  CRATED DIMENSIONS  Width—in. (mm)  29 (737)  Depth—in. (mm)  29 (737)  Depth—in. (mm)  49 (1,255)  APPROXIMATE WEIGHT  Uncrated—lbs. (kg)  Crated—lbs. (kg)  ELECTRICAL REQUIREMENTS  Electrical rating—voltage/HZ  Breaker/Fuse—amps  10  WATER INLET / HOSE  Operating pressure PSI (bar)  Inlet hose length—ft. (m)  6 (1.8)  Drain hose length—ft. (m)  4.2 (1.3)                                                                                                                                                                                                                                                                                                                                                                                                                                                                                                                                                                                                                                                                                                                                                                                                                                                                                                                                                                                                                                                                                                                                                                                                                                                                                                                                                                                                               | APPROXIMATE WATER USAGE—GALLONS (LITERS)  |                   |
| Average hot water usage, hot water cycle  CAPACITY  Cylinder volume—cu. ft. (liters)  Cylinder diameter—in. (mm)  Cylinder depth—in. (mm)  Dimensions  Width—in. (mm)  Depth—in. (mm)  Lid opening—in. (mm)  Depth—in. (mm)  CRATED DIMENSIONS  Width—in. (mm)  Depth—in. (mm)  Lid opening—in. (mm)  Pepth—in. (mm)  Depth—in. (mm)  29 (737)  Depth—in. (mm)  Pepth—in. (mm)  49 (1,255)  APPROXIMATE WEIGHT  Uncrated—lbs. (kg)  Crated—lbs. (kg)  ELECTRICAL REQUIREMENTS  Electrical rating—voltage/HZ  Breaker/Fuse—amps  Depth—ft. (m)  WATER INLET / HOSE  Operating pressure PSI (bar)  Inlet hose length—ft. (m)  Drain hose length—ft. (m)  A 2,9 (82)  C.9 (8)  C. | Average total water usage per cycle       | 16.59 (62.8)      |
| CAPACITY         2.9 (82)           Cylinder volume—cu. ft. (liters)         2.9 (82)           Cylinder diameter—in. (mm)         20.8 (528)           Cylinder depth—in. (mm)         23.8 (605)           DIMENSIONS         Width—in. (mm)           Width—in. (mm)         26 (660)           Height—in. (mm)         42-1/2 (1,080)           Lid opening—in. (mm)         17 (432)           CRATED DIMENSIONS         29 (737)           Width—in. (mm)         29 (737)           Depth—in. (mm)         49 (1,255)           APPROXIMATE WEIGHT         Uncrated—lbs. (kg)           Uncrated—lbs. (kg)         146 (66.2)           Crated—lbs. (kg)         164 (74.4)           ELECTRICAL REQUIREMENTS         Electrical rating—voltage/HZ         220-240/50           Breaker/Fuse—amps         10           WATER INLET / HOSE         Operating pressure PSI (bar)         20-100 (1-8)           Inlet hose length—ft. (m)         6 (1.8)           Drain hose length—ft. (m)         4.2 (1.3)                                                                                                                                                                                                                                                                                                                                                                                                                                                                                                                                                                                                                                                                                                                                                                                                                                                                                                                                                                                                                                                                                                           | Average hot water usage, warm water cycle | .56 (2.1)         |
| Cylinder volume—cu. ft. (liters)       2.9 (82)         Cylinder diameter—in. (mm)       20.8 (528)         Cylinder depth—in. (mm)       23.8 (605)         DIMENSIONS       3.8 (605)         Width—in. (mm)       27 (686)         Depth—in. (mm)       26 (660)         Height—in. (mm)       42-1/2 (1,080)         Lid opening—in. (mm)       17 (432)         CRATED DIMENSIONS       3.20 (737)         Width—in. (mm)       29 (737)         Depth—in. (mm)       49 (1,255)         APPROXIMATE WEIGHT       49 (1,255)         Uncrated—lbs. (kg)       146 (66.2)         Crated—lbs. (kg)       164 (74.4)         ELECTRICAL REQUIREMENTS       220-240/50         Breaker/Fuse—amps       10         WATER INLET / HOSE       0         Operating pressure PSI (bar)       20-100 (1-8)         Inlet hose length—ft. (m)       6 (1.8)         Drain hose length—ft. (m)       4.2 (1.3)                                                                                                                                                                                                                                                                                                                                                                                                                                                                                                                                                                                                                                                                                                                                                                                                                                                                                                                                                                                                                                                                                                                                                                                                                       | Average hot water usage, hot water cycle  | 7.03 (26.6)       |
| Cylinder diameter—in. (mm)       20.8 (528)         Cylinder depth—in. (mm)       23.8 (605)         DIMENSIONS       27 (686)         Width—in. (mm)       26 (660)         Height—in. (mm)       42-1/2 (1,080)         Lid opening—in. (mm)       17 (432)         CRATED DIMENSIONS       Width—in. (mm)         Width—in. (mm)       29 (737)         Depth—in. (mm)       49 (1,255)         APPROXIMATE WEIGHT       49 (1,255)         Uncrated—lbs. (kg)       146 (66.2)         Crated—lbs. (kg)       164 (74.4)         ELectrical rating—voltage/HZ       220-240/50         Breaker/Fuse—amps       10         WATER INLET / HOSE       0 (1.8)         Operating pressure PSI (bar)       20-100 (1-8)         Inlet hose length—ft. (m)       6 (1.8)         Drain hose length—ft. (m)       4.2 (1.3)                                                                                                                                                                                                                                                                                                                                                                                                                                                                                                                                                                                                                                                                                                                                                                                                                                                                                                                                                                                                                                                                                                                                                                                                                                                                                                       | CAPACITY                                  |                   |
| Cylinder depth—in. (mm)       23.8 (605)         DIMENSIONS       27 (686)         Width—in. (mm)       26 (660)         Height—in. (mm)       42-1/2 (1,080)         Lid opening—in. (mm)       17 (432)         CRATED DIMENSIONS       Width—in. (mm)         Width—in. (mm)       29 (737)         Depth—in. (mm)       49 (1,255)         APPROXIMATE WEIGHT       Uncrated—lbs. (kg)         Uncrated—lbs. (kg)       146 (66.2)         Crated—lbs. (kg)       164 (74.4)         ELECTRICAL REQUIREMENTS       Electrical rating—voltage/HZ         Breaker/Fuse—amps       10         WATER INLET / HOSE       Operating pressure PSI (bar)       20-100 (1-8)         Inlet hose length—ft. (m)       6 (1.8)         Drain hose length—ft. (m)       4.2 (1.3)                                                                                                                                                                                                                                                                                                                                                                                                                                                                                                                                                                                                                                                                                                                                                                                                                                                                                                                                                                                                                                                                                                                                                                                                                                                                                                                                                      | Cylinder volume—cu. ft. (liters)          | 2.9 (82)          |
| DIMENSIONS           Width—in. (mm)         27 (686)           Depth—in. (mm)         26 (660)           Height—in. (mm)         42-1/2 (1,080)           Lid opening—in. (mm)         17 (432)           CRATED DIMENSIONS         Vidth—in. (mm)           Width—in. (mm)         29 (737)           Depth—in. (mm)         49 (1,255)           APPROXIMATE WEIGHT         Uncrated—lbs. (kg)           Uncrated—lbs. (kg)         146 (66.2)           Crated—lbs. (kg)         164 (74.4)           ELECTRICAL REQUIREMENTS         Electrical rating—voltage/HZ           Breaker/Fuse—amps         10           WATER INLET / HOSE         Operating pressure PSI (bar)         20-100 (1-8)           Inlet hose length—ft. (m)         6 (1.8)           Drain hose length—ft. (m)         4.2 (1.3)                                                                                                                                                                                                                                                                                                                                                                                                                                                                                                                                                                                                                                                                                                                                                                                                                                                                                                                                                                                                                                                                                                                                                                                                                                                                                                                  | Cylinder diameter—in. (mm)                | 20.8 (528)        |
| Width—in. (mm) 27 (686)  Depth—in. (mm) 26 (660)  Height—in. (mm) 42-1/2 (1,080)  Lid opening—in. (mm) 17 (432)  CRATED DIMENSIONS  Width—in. (mm) 29 (737)  Depth—in. (mm) 27.5 (699)  Height—in. (mm) 49 (1,255)  APPROXIMATE WEIGHT  Uncrated—lbs. (kg) 146 (66.2)  Crated—lbs. (kg) 164 (74.4)  ELECTRICAL REQUIREMENTS  Electrical rating—voltage/HZ 220-240/50  Breaker/Fuse—amps 10  WATER INLET / HOSE  Operating pressure PSI (bar) 20-100 (1-8)  Inlet hose length—ft. (m) 6 (1.8)  Drain hose length—ft. (m) 4.2 (1.3)                                                                                                                                                                                                                                                                                                                                                                                                                                                                                                                                                                                                                                                                                                                                                                                                                                                                                                                                                                                                                                                                                                                                                                                                                                                                                                                                                                                                                                                                                                                                                                                              | Cylinder depth—in. (mm)                   | 23.8 (605)        |
| Depth—in. (mm)       26 (660)         Height—in. (mm)       42-1/2 (1,080)         Lid opening—in. (mm)       17 (432)         CRATED DIMENSIONS       Vidth—in. (mm)         Width—in. (mm)       29 (737)         Depth—in. (mm)       49 (1,255)         APPROXIMATE WEIGHT       Uncrated—lbs. (kg)         Uncrated—lbs. (kg)       146 (66.2)         Crated—lbs. (kg)       164 (74.4)         ELECTRICAL REQUIREMENTS       Electrical rating—voltage/HZ         Breaker/Fuse—amps       10         WATER INLET / HOSE       Operating pressure PSI (bar)       20-100 (1-8)         Inlet hose length—ft. (m)       6 (1.8)         Drain hose length—ft. (m)       4.2 (1.3)                                                                                                                                                                                                                                                                                                                                                                                                                                                                                                                                                                                                                                                                                                                                                                                                                                                                                                                                                                                                                                                                                                                                                                                                                                                                                                                                                                                                                                         | DIMENSIONS                                |                   |
| Height—in. (mm)                                                                                                                                                                                                                                                                                                                                                                                                                                                                                                                                                                                                                                                                                                                                                                                                                                                                                                                                                                                                                                                                                                                                                                                                                                                                                                                                                                                                                                                                                                                                                                                                                                                                                                                                                                                                                                                                                                                                                                                                                                                                                                                | Width—in. (mm)                            | 27 (686)          |
| Lid opening—in. (mm)  CRATED DIMENSIONS  Width—in. (mm)  Depth—in. (mm)  Height—in. (mm)  APPROXIMATE WEIGHT  Uncrated—lbs. (kg)  Crated—lbs. (kg)  LECTRICAL REQUIREMENTS  Electrical rating—voltage/HZ  Breaker/Fuse—amps  Operating pressure PSI (bar)  Drain hose length—ft. (m)  17 (432)  17 (432)  18 (432)  19 (737)  19 (49)  10 (1,255)  146 (66.2)  146 (66.2)  146 (66.2)  146 (74.4)  164 (74.4)  164 (74.4)  17 (432)  29 (737)  19 (1,255)  10 (1,255)  10 (1,255)  11 (1,255)  12 (1,20)  13 (1,255)  14 (1,255)  14 (1,255)  14 (1,255)  14 (1,255)  14 (1,255)  14 (1,255)  14 (1,255)  14 (1,255)  14 (1,255)  14 (1,255)  14 (1,255)  14 (1,255)  14 (1,255)  14 (1,255)  14 (1,255)  14 (1,255)  14 (1,255)  14 (1,255)  14 (1,255)  14 (1,255)  14 (1,255)  14 (1,255)  14 (1,255)  14 (1,255)  14 (1,255)  14 (1,255)  14 (1,255)  14 (1,255)  14 (1,255)  14 (1,255)  14 (1,255)  14 (1,255)  14 (1,255)  14 (1,255)  14 (1,255)  14 (1,255)  14 (1,255)  14 (1,255)  14 (1,255)  14 (1,255)  14 (1,255)  14 (1,255)  14 (1,255)  14 (1,255)  14 (1,255)  14 (1,255)  14 (1,255)  14 (1,255)  14 (1,255)  14 (1,255)  14 (1,255)  14 (1,255)  14 (1,255)  14 (1,255)  14 (1,255)  14 (1,255)  14 (1,255)  14 (1,255)  14 (1,255)  14 (1,255)  14 (1,255)  14 (1,255)  14 (1,255)  14 (1,255)  14 (1,255)  14 (1,255)  14 (1,255)  14 (1,255)  14 (1,255)  14 (1,255)  14 (1,255)  14 (1,255)  14 (1,255)  14 (1,255)  14 (1,255)  14 (1,255)  14 (1,255)  14 (1,255)  14 (1,255)  14 (1,255)  14 (1,255)  14 (1,255)  14 (1,255)  14 (1,255)  14 (1,255)  14 (1,255)  14 (1,255)  14 (1,255)  14 (1,255)  14 (1,255)  14 (1,255)  14 (1,255)  14 (1,255)  14 (1,255)  14 (1,255)  14 (1,255)  14 (1,255)  14 (1,255)  14 (1,255)  14 (1,255)  14 (1,255)  14 (1,255)  14 (1,255)  14 (1,255)  14 (1,255)  14 (1,255)  14 (1,255)  14 (1,255)  14 (1,255)  14 (1,255)  14 (1,255)  14 (1,255)  14 (1,255)  14 (1,255)  14 (1,255)  14 (1,255)  14 (1,255)  14 (1,255)  14 (1,255)  14 (1,255)  14 (1,255)  14 (1,255)  14 (1,255)  14 (1,255)  14 (1,255)  14 (1,255)  14 (1,255)  14 (1,255)  14 (1,25 | Depth—in. (mm)                            | 26 (660)          |
| CRATED DIMENSIONS           Width—in. (mm)         29 (737)           Depth—in. (mm)         27.5 (699)           Height—in. (mm)         49 (1,255)           APPROXIMATE WEIGHT         Uncrated—lbs. (kg)           Uncrated—lbs. (kg)         146 (66.2)           Crated—lbs. (kg)         164 (74.4)           ELECTRICAL REQUIREMENTS         Electrical rating—voltage/HZ           Breaker/Fuse—amps         10           WATER INLET / HOSE         Operating pressure PSI (bar)         20-100 (1-8)           Inlet hose length—ft. (m)         6 (1.8)           Drain hose length—ft. (m)         4.2 (1.3)                                                                                                                                                                                                                                                                                                                                                                                                                                                                                                                                                                                                                                                                                                                                                                                                                                                                                                                                                                                                                                                                                                                                                                                                                                                                                                                                                                                                                                                                                                      | Height—in. (mm)                           | 42-1/2 (1,080)    |
| Width—in. (mm)       29 (737)         Depth—in. (mm)       27.5 (699)         Height—in. (mm)       49 (1,255)         APPROXIMATE WEIGHT       Uncrated—lbs. (kg)         Uncrated—lbs. (kg)       146 (66.2)         Crated—lbs. (kg)       164 (74.4)         ELECTRICAL REQUIREMENTS       Electrical rating—voltage/HZ         Breaker/Fuse—amps       10         WATER INLET / HOSE       Operating pressure PSI (bar)         Operating pressure PSI (bar)       20–100 (1–8)         Inlet hose length—ft. (m)       6 (1.8)         Drain hose length—ft. (m)       4.2 (1.3)                                                                                                                                                                                                                                                                                                                                                                                                                                                                                                                                                                                                                                                                                                                                                                                                                                                                                                                                                                                                                                                                                                                                                                                                                                                                                                                                                                                                                                                                                                                                         | Lid opening—in. (mm)                      | 17 (432)          |
| Depth—in. (mm)   27.5 (699)                                                                                                                                                                                                                                                                                                                                                                                                                                                                                                                                                                                                                                                                                                                                                                                                                                                                                                                                                                                                                                                                                                                                                                                                                                                                                                                                                                                                                                                                                                                                                                                                                                                                                                                                                                                                                                                                                                                                                                                                                                                                                                    | CRATED DIMENSIONS                         |                   |
| Height—in. (mm)                                                                                                                                                                                                                                                                                                                                                                                                                                                                                                                                                                                                                                                                                                                                                                                                                                                                                                                                                                                                                                                                                                                                                                                                                                                                                                                                                                                                                                                                                                                                                                                                                                                                                                                                                                                                                                                                                                                                                                                                                                                                                                                | Width—in. (mm)                            | 29 (737)          |
| APPROXIMATE WEIGHT           Uncrated—lbs. (kg)         146 (66.2)           Crated—lbs. (kg)         164 (74.4)           ELECTRICAL REQUIREMENTS           Electrical rating—voltage/HZ         220-240/50           Breaker/Fuse—amps         10           WATER INLET / HOSE           Operating pressure PSI (bar)         20-100 (1-8)           Inlet hose length—ft. (m)         6 (1.8)           Drain hose length—ft. (m)         4.2 (1.3)                                                                                                                                                                                                                                                                                                                                                                                                                                                                                                                                                                                                                                                                                                                                                                                                                                                                                                                                                                                                                                                                                                                                                                                                                                                                                                                                                                                                                                                                                                                                                                                                                                                                         | Depth—in. (mm)                            | 27.5 (699)        |
| Uncrated—lbs. (kg) 146 (66.2)  Crated—lbs. (kg) 164 (74.4)  ELECTRICAL REQUIREMENTS  Electrical rating—voltage/HZ 220-240/50  Breaker/Fuse—amps 10  WATER INLET / HOSE  Operating pressure PSI (bar) 20-100 (1-8)  Inlet hose length—ft. (m) 6 (1.8)  Drain hose length—ft. (m) 4.2 (1.3)                                                                                                                                                                                                                                                                                                                                                                                                                                                                                                                                                                                                                                                                                                                                                                                                                                                                                                                                                                                                                                                                                                                                                                                                                                                                                                                                                                                                                                                                                                                                                                                                                                                                                                                                                                                                                                      | Height—in. (mm)                           | 49 (1,255)        |
| Crated—lbs. (kg)         164 (74.4)           ELECTRICAL REQUIREMENTS         220-240/50           Breaker/Fuse—amps         10           WATER INLET / HOSE         20-100 (1-8)           Operating pressure PSI (bar)         20-100 (1-8)           Inlet hose length—ft. (m)         6 (1.8)           Drain hose length—ft. (m)         4.2 (1.3)                                                                                                                                                                                                                                                                                                                                                                                                                                                                                                                                                                                                                                                                                                                                                                                                                                                                                                                                                                                                                                                                                                                                                                                                                                                                                                                                                                                                                                                                                                                                                                                                                                                                                                                                                                        | APPROXIMATE WEIGHT                        |                   |
| ELECTRICAL REQUIREMENTS           Electrical rating—voltage/HZ         220-240/50           Breaker/Fuse—amps         10           WATER INLET / HOSE           Operating pressure PSI (bar)         20-100 (1-8)           Inlet hose length—ft. (m)         6 (1.8)           Drain hose length—ft. (m)         4.2 (1.3)                                                                                                                                                                                                                                                                                                                                                                                                                                                                                                                                                                                                                                                                                                                                                                                                                                                                                                                                                                                                                                                                                                                                                                                                                                                                                                                                                                                                                                                                                                                                                                                                                                                                                                                                                                                                    | Uncrated—lbs. (kg)                        | 146 (66.2)        |
| Electrical rating—voltage/HZ 220-240/50  Breaker/Fuse—amps 10  WATER INLET / HOSE  Operating pressure PSI (bar) 20-100 (1-8)  Inlet hose length—ft. (m) 6 (1.8)  Drain hose length—ft. (m) 4.2 (1.3)                                                                                                                                                                                                                                                                                                                                                                                                                                                                                                                                                                                                                                                                                                                                                                                                                                                                                                                                                                                                                                                                                                                                                                                                                                                                                                                                                                                                                                                                                                                                                                                                                                                                                                                                                                                                                                                                                                                           | Crated—lbs. (kg)                          | 164 (74.4)        |
| Breaker/Fuse—amps         10           WATER INLET / HOSE         20-100 (1-8)           Operating pressure PSI (bar)         20-100 (1-8)           Inlet hose length—ft. (m)         6 (1.8)           Drain hose length—ft. (m)         4.2 (1.3)                                                                                                                                                                                                                                                                                                                                                                                                                                                                                                                                                                                                                                                                                                                                                                                                                                                                                                                                                                                                                                                                                                                                                                                                                                                                                                                                                                                                                                                                                                                                                                                                                                                                                                                                                                                                                                                                           | ELECTRICAL REQUIREMENTS                   |                   |
| WATER INLET / HOSE         20-100 (1-8)           Operating pressure PSI (bar)         20-100 (1-8)           Inlet hose length—ft. (m)         6 (1.8)           Drain hose length—ft. (m)         4.2 (1.3)                                                                                                                                                                                                                                                                                                                                                                                                                                                                                                                                                                                                                                                                                                                                                                                                                                                                                                                                                                                                                                                                                                                                                                                                                                                                                                                                                                                                                                                                                                                                                                                                                                                                                                                                                                                                                                                                                                                  | Electrical rating—voltage/HZ              | 220-240/50        |
| Operating pressure PSI (bar)         20-100 (1-8)           Inlet hose length—ft. (m)         6 (1.8)           Drain hose length—ft. (m)         4.2 (1.3)                                                                                                                                                                                                                                                                                                                                                                                                                                                                                                                                                                                                                                                                                                                                                                                                                                                                                                                                                                                                                                                                                                                                                                                                                                                                                                                                                                                                                                                                                                                                                                                                                                                                                                                                                                                                                                                                                                                                                                    | Breaker/Fuse—amps                         | 10                |
| Inlet hose length—ft. (m)         6 (1.8)           Drain hose length—ft. (m)         4.2 (1.3)                                                                                                                                                                                                                                                                                                                                                                                                                                                                                                                                                                                                                                                                                                                                                                                                                                                                                                                                                                                                                                                                                                                                                                                                                                                                                                                                                                                                                                                                                                                                                                                                                                                                                                                                                                                                                                                                                                                                                                                                                                | WATER INLET / HOSE                        |                   |
| Drain hose length—ft. (m) 4.2 (1.3)                                                                                                                                                                                                                                                                                                                                                                                                                                                                                                                                                                                                                                                                                                                                                                                                                                                                                                                                                                                                                                                                                                                                                                                                                                                                                                                                                                                                                                                                                                                                                                                                                                                                                                                                                                                                                                                                                                                                                                                                                                                                                            | Operating pressure PSI (bar)              | 20-100 (1-8)      |
| 5 17                                                                                                                                                                                                                                                                                                                                                                                                                                                                                                                                                                                                                                                                                                                                                                                                                                                                                                                                                                                                                                                                                                                                                                                                                                                                                                                                                                                                                                                                                                                                                                                                                                                                                                                                                                                                                                                                                                                                                                                                                                                                                                                           | Inlet hose length—ft. (m)                 | 6 (1.8)           |
| WARRANTY 5-Year Limited                                                                                                                                                                                                                                                                                                                                                                                                                                                                                                                                                                                                                                                                                                                                                                                                                                                                                                                                                                                                                                                                                                                                                                                                                                                                                                                                                                                                                                                                                                                                                                                                                                                                                                                                                                                                                                                                                                                                                                                                                                                                                                        | Drain hose length—ft. (m)                 | 4.2 (1.3)         |
|                                                                                                                                                                                                                                                                                                                                                                                                                                                                                                                                                                                                                                                                                                                                                                                                                                                                                                                                                                                                                                                                                                                                                                                                                                                                                                                                                                                                                                                                                                                                                                                                                                                                                                                                                                                                                                                                                                                                                                                                                                                                                                                                | WARRANTY                                  | 5-Year Limited    |

Dimensions are for planning purposes only. See specific instructions for proper installation. Because of continuous product improvement, Maytag reserves the right to change specifications without notice.