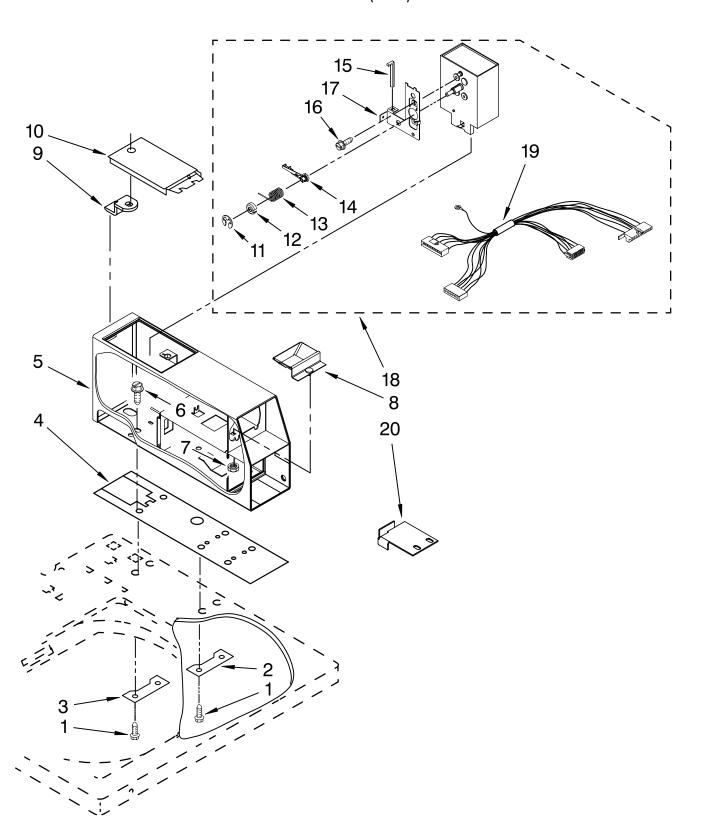

### **PARTS LIST**

for

# MAYTAG®

## COMMERCIAL AUTOMATIC WASHER

MODEL NO.

MAT14CSBGW0

### **TOP AND CABINET PARTS**



FOR ORDERING INFORMATION REFER TO PARTS PRICE LIST

### **CONTROL PANEL PARTS**



### **METER CASE PARTS**



### REAR PANEL PARTS For Model: MAT14CSBGW0

(White)



FOR ORDERING INFORMATION REFER TO PARTS PRICE LIST

### AGITATOR, BASKET AND TUB PARTS For Model: MAT14CSBGW0

(White)



### BRAKE, CLUTCH, GEARCASE, MOTOR AND PUMP PARTS For Model: MAT14CSBGW0

#### **MACHINE BASE PARTS**



#### **WIRING HARNESS PARTS**



### **BRAKE AND DRIVE TUBE PARTS**

For Model: MAT14CSBGW0



FOR ORDERING INFORMATION REFER TO PARTS PRICE LIST

### **GEARCASE PARTS**

For Model: MAT14CSBGW0



#### **WATER SYSTEM PARTS**