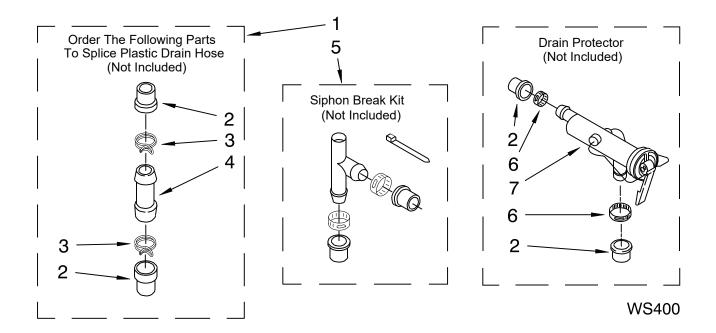

### **PARTS LIST**

for

# MAYTAG®

## COMMERCIAL AUTOMATIC WASHER

MODEL NO.

MAT14CSBGW0

### **TOP AND CABINET PARTS**



FOR ORDERING INFORMATION REFER TO PARTS PRICE LIST

### **CONTROL PANEL PARTS**



### **METER CASE PARTS**



### REAR PANEL PARTS For Model: MAT14CSBGW0

(White)



FOR ORDERING INFORMATION REFER TO PARTS PRICE LIST

### AGITATOR, BASKET AND TUB PARTS For Model: MAT14CSBGW0

(White)



### BRAKE, CLUTCH, GEARCASE, MOTOR AND PUMP PARTS For Model: MAT14CSBGW0

#### **MACHINE BASE PARTS**



#### **WIRING HARNESS PARTS**



### **BRAKE AND DRIVE TUBE PARTS**

For Model: MAT14CSBGW0



FOR ORDERING INFORMATION REFER TO PARTS PRICE LIST

### **GEARCASE PARTS**

For Model: MAT14CSBGW0



#### **WATER SYSTEM PARTS**