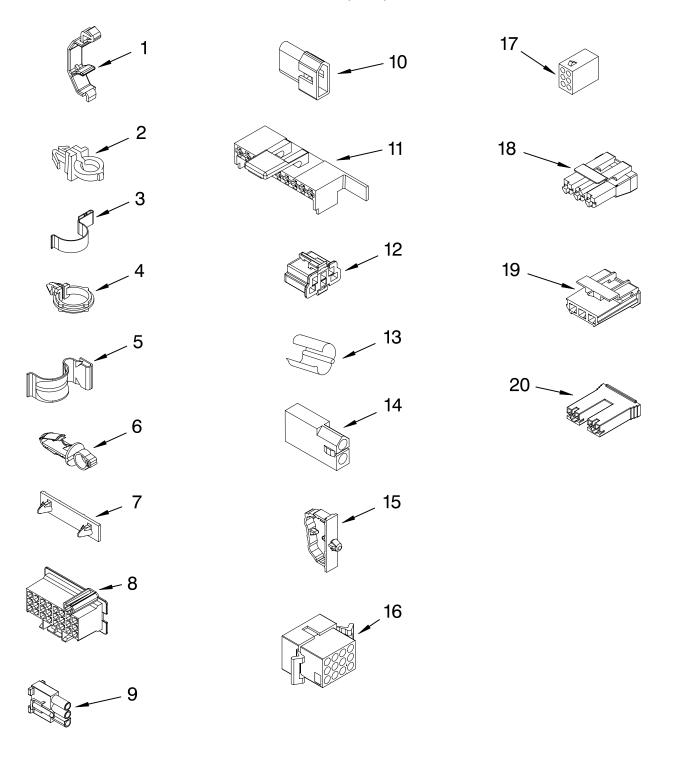

### **PARTS LIST**

for

# MAYTAG®

## COMMERCIAL AUTOMATIC WASHER

MODEL NO.

MAT14CSBGW0

### **TOP AND CABINET PARTS**



FOR ORDERING INFORMATION REFER TO PARTS PRICE LIST

### **CONTROL PANEL PARTS**



### **METER CASE PARTS**



### REAR PANEL PARTS For Model: MAT14CSBGW0

(White)



FOR ORDERING INFORMATION REFER TO PARTS PRICE LIST

### AGITATOR, BASKET AND TUB PARTS For Model: MAT14CSBGW0

(White)



### BRAKE, CLUTCH, GEARCASE, MOTOR AND PUMP PARTS For Model: MAT14CSBGW0

#### **MACHINE BASE PARTS**



#### **WIRING HARNESS PARTS**



### **BRAKE AND DRIVE TUBE PARTS**

For Model: MAT14CSBGW0



FOR ORDERING INFORMATION REFER TO PARTS PRICE LIST

### **GEARCASE PARTS**

For Model: MAT14CSBGW0



#### **WATER SYSTEM PARTS**