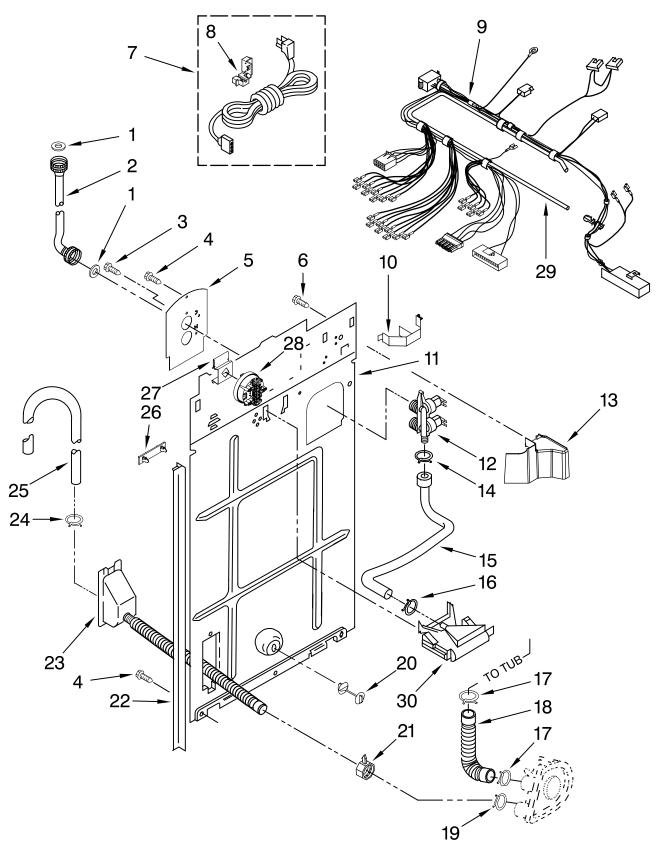

### REAR PANEL PARTS For Model: MAT14CSBGW0

(White)

FOR ORDERING INFORMATION REFER TO PARTS PRICE LIST