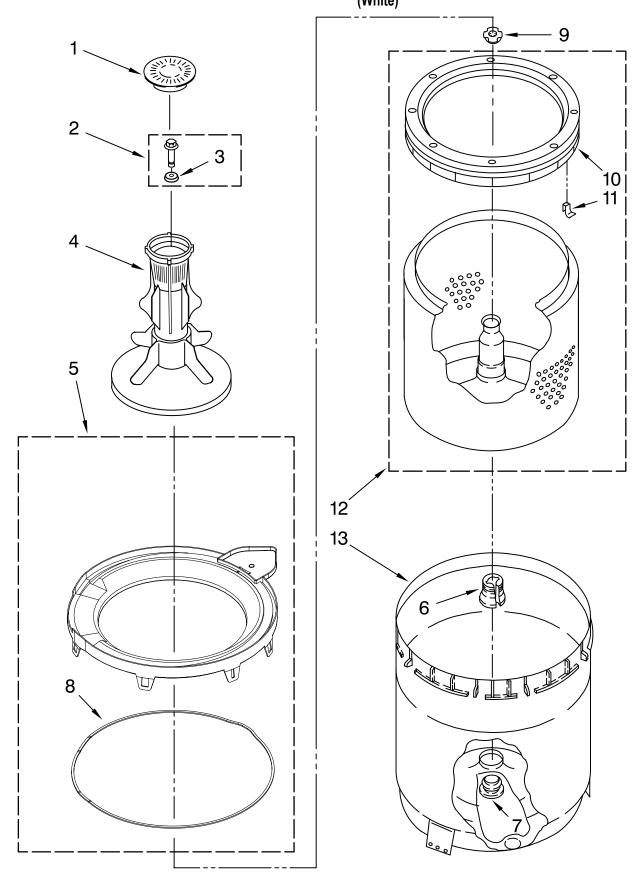

### **PARTS LIST**

for

# MAYTAG®

## COMMERCIAL AUTOMATIC WASHER

MODEL NO.

MAT14CSBGW0

### **TOP AND CABINET PARTS**



FOR ORDERING INFORMATION REFER TO PARTS PRICE LIST

### **CONTROL PANEL PARTS**



### **METER CASE PARTS**



### REAR PANEL PARTS For Model: MAT14CSBGW0

(White)



FOR ORDERING INFORMATION REFER TO PARTS PRICE LIST

### AGITATOR, BASKET AND TUB PARTS For Model: MAT14CSBGW0

(White)



### BRAKE, CLUTCH, GEARCASE, MOTOR AND PUMP PARTS For Model: MAT14CSBGW0

#### **MACHINE BASE PARTS**



#### **WIRING HARNESS PARTS**



### **BRAKE AND DRIVE TUBE PARTS**

For Model: MAT14CSBGW0



FOR ORDERING INFORMATION REFER TO PARTS PRICE LIST

### **GEARCASE PARTS**

For Model: MAT14CSBGW0



#### **WATER SYSTEM PARTS**