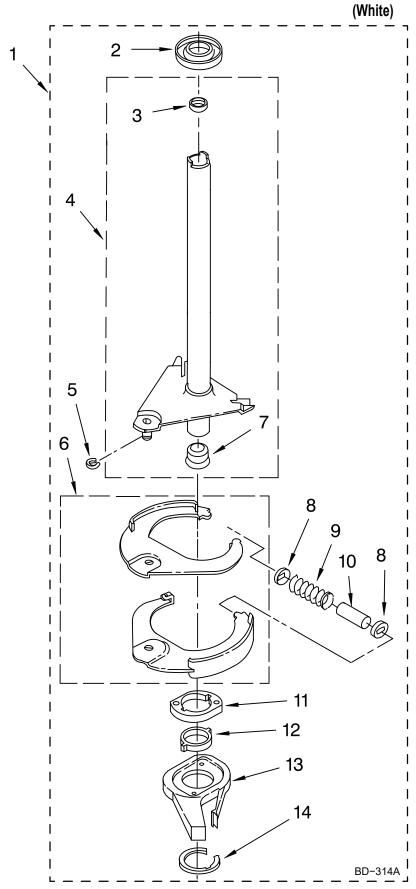

### **BRAKE AND DRIVE TUBE PARTS**

For Model: MAT14CSBGW0

FOR ORDERING INFORMATION REFER TO PARTS PRICE LIST