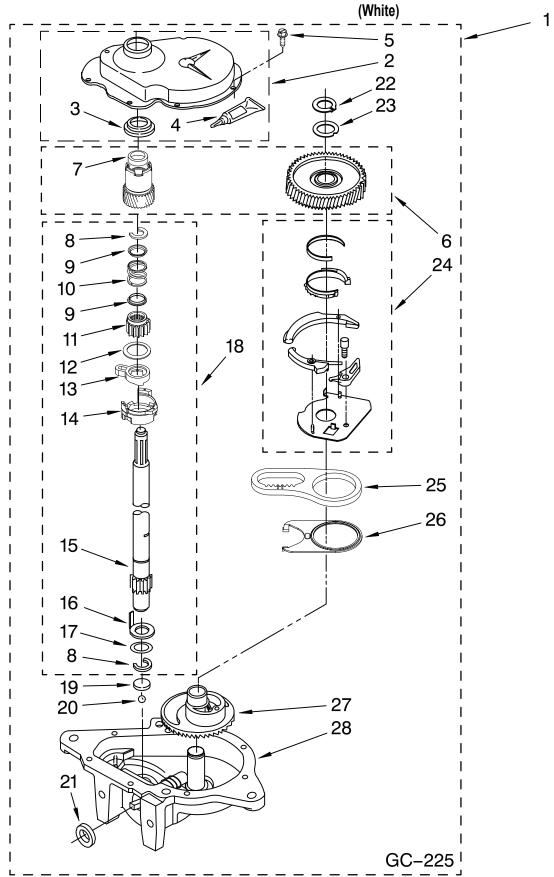

### BRAKE, CLUTCH, GEARCASE, MOTOR AND PUMP PARTS For Model: MAT14CSBGW0

### **GEARCASE PARTS**

For Model: MAT14CSBGW0