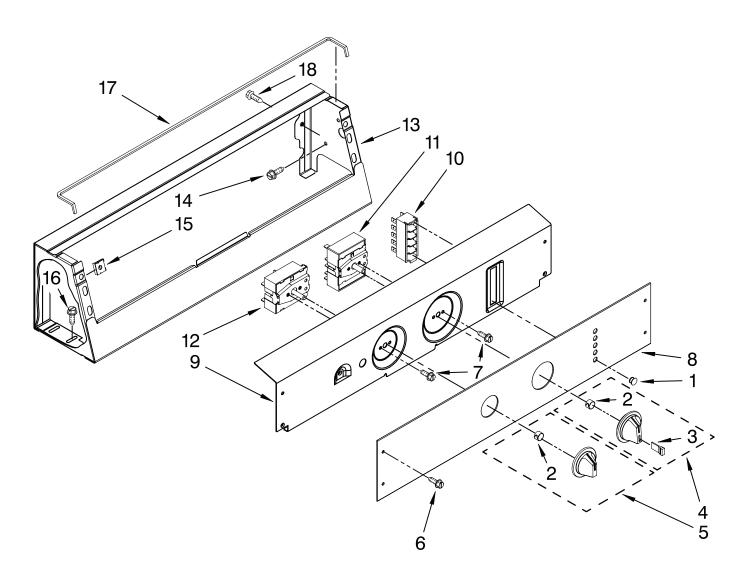

### **PARTS LIST**

for

# MAYTAG®

## COMMERCIAL AUTOMATIC WASHER

MODEL NO.

MAT14CSBGW0

### **TOP AND CABINET PARTS**



FOR ORDERING INFORMATION REFER TO PARTS PRICE LIST

### **CONTROL PANEL PARTS**



### **METER CASE PARTS**



### REAR PANEL PARTS For Model: MAT14CSBGW0

(White)



FOR ORDERING INFORMATION REFER TO PARTS PRICE LIST

### AGITATOR, BASKET AND TUB PARTS For Model: MAT14CSBGW0

(White)



### BRAKE, CLUTCH, GEARCASE, MOTOR AND PUMP PARTS For Model: MAT14CSBGW0

#### **MACHINE BASE PARTS**



#### **WIRING HARNESS PARTS**



### **BRAKE AND DRIVE TUBE PARTS**

For Model: MAT14CSBGW0



FOR ORDERING INFORMATION REFER TO PARTS PRICE LIST

### **GEARCASE PARTS**

For Model: MAT14CSBGW0



#### **WATER SYSTEM PARTS**