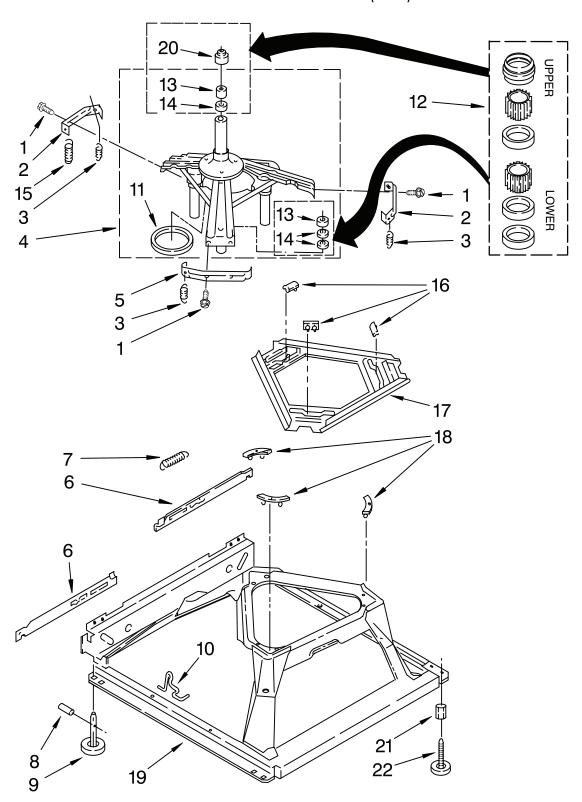

### BRAKE, CLUTCH, GEARCASE, MOTOR AND PUMP PARTS For Model: MAT14CSBGW0

#### **MACHINE BASE PARTS**